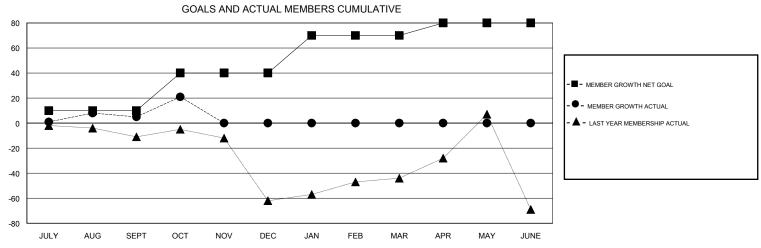

## MONTHLY MEMBERSHIP PROGRESS REPORT

District 118 Y

THREE

| DROPPED CLUBS: 1  DROPPED MEMBERS |         | 17 CLUBS OF 60 ADDED 1 OR MORE NEW MEMBERS | GENDER DISTRIBU<br>MALE<br>FEMALE | UTION<br>498 (37.22%)<br>840 (62.78%) |     |
|-----------------------------------|---------|--------------------------------------------|-----------------------------------|---------------------------------------|-----|
| DECEASED                          | 2       | CLICK HERE FOR CUMULATIVE  MEMBERSHIP DATA | TOTAL FAMILY UNIT MEMBERS         |                                       | 245 |
| CLUB CANCELLED OTHER              | 0<br>22 |                                            | FAMILY MEMBERS PAYING HALF 1      |                                       | 127 |
| TOTAL                             | 24      |                                            | BOEG                              |                                       |     |