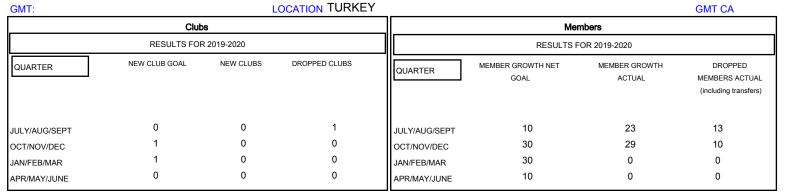

## MONTHLY MEMBERSHIP PROGRESS REPORT

District 118 Y

THREE

| DROPPED CLUBS: 1  DROPPED MEMBERS |         | 17 CLUBS OF 60 ADDED 1 OR MORE NEW MEMBERS | GENDER DISTRIBU<br>MALE<br>FEMALE | UTION<br>498 (37.22%)<br>840 (62.78%) |     |
|-----------------------------------|---------|--------------------------------------------|-----------------------------------|---------------------------------------|-----|
| DECEASED                          | 2       | CLICK HERE FOR CUMULATIVE  MEMBERSHIP DATA | TOTAL FAMILY UNIT MEMBERS         |                                       | 245 |
| CLUB CANCELLED OTHER              | 0<br>22 |                                            | FAMILY MEMBERS PAYING HALF 1      |                                       | 127 |
| TOTAL                             | 24      |                                            | BOEG                              |                                       |     |